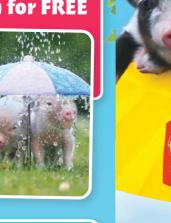

## Special Offers

Wet weather? Visit again for FREE

Don't let the rain dampen your enthusiasm. If it rains for more than 30 minutes during your visit, we will give you a FREE return ticket. Valid for 7 days!