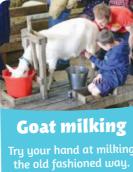

### Goats and goat kids

oggenburgs, Anglo Nubian, Pygmy, Boer, British Alpine, Saanen, Golden Guernsey, Angora ... meet goats galore