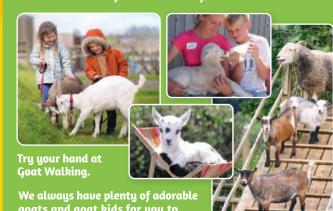

### Goats and goat kids

oggenburgs, Anglo Nubian, Pygmy, Boer, British Alpine, Saanen, Golden Guernsey, Angora ... meet goats galore

### Goat walking

Join our new activity and take your own Pennywel goat for a walk.