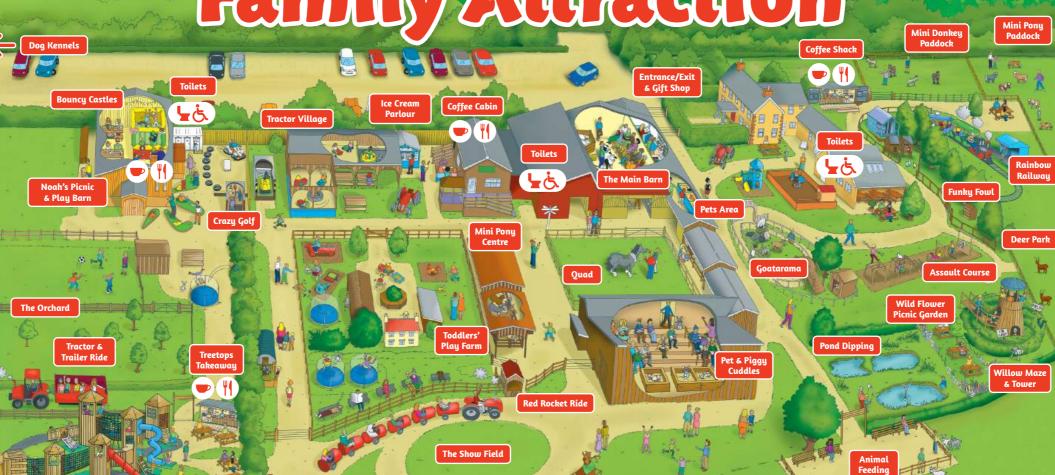

# Welcome!

Treat your family to an unforgettable experience at our family-run, award-winning attraction. Pennywell is Devon's Friendliest Day Out and the biggest activity farm in the South West.